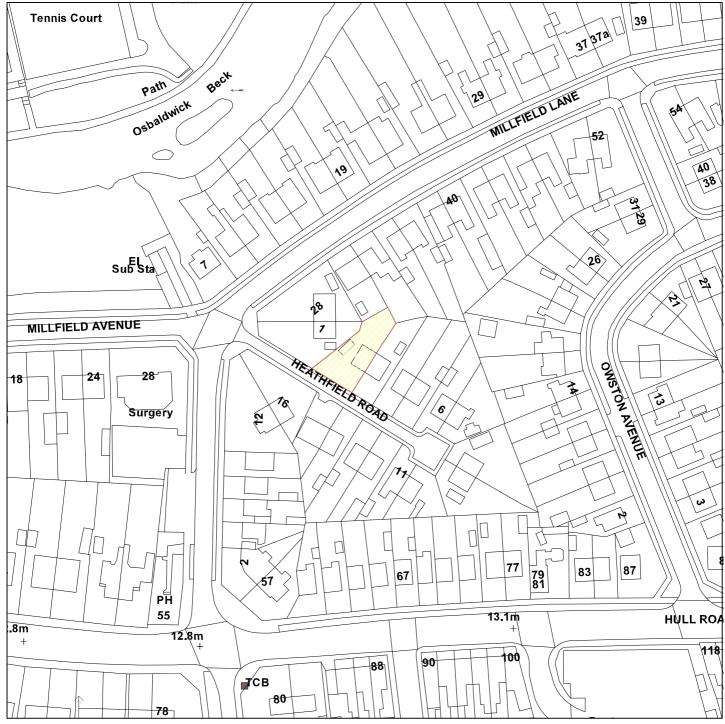

## 10/01101/FUL

## 2 Heathfield Road, YO10 3AE

**Scale:** 1:1250

Reproduced from the Ordnance Survey map with the permission of the Controller of Her Majesty's Stationery Office © Crown Copyright 2000.

Unauthorised reproduction infringes Crown Copyright and may lead to prosecution or civil proceedings.